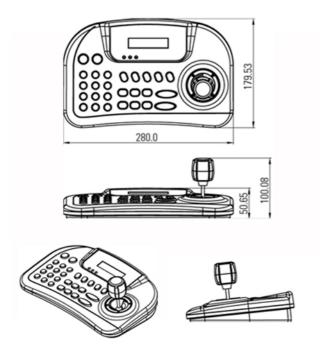

#### Dimensions (UNIT:mm)

## Specification

| ITEM                   | WTX-1200A                                                    |
|------------------------|--------------------------------------------------------------|
| I I E/VI               | W1A-1200A                                                    |
| Keyboard Communication | Pan/Tilt interface: RS-485, 2-ports                          |
|                        | Pan/Tilt Operating Di: 4,000ft (1,092m) on 24 AWG wire       |
|                        | Protocol : Pelco-D, Pelco-P                                  |
| Joystick               | 3-Axis, vector solving, with twisting, return-to-center head |
| USB Port               | USB 2.0, Mouse function                                      |
| Input Voltage          | DC 12V 15% or Battery DC 9V (FC1)                            |
| Power Consumption      | Max. 150mA                                                   |
| LCD Display            | 16 Character x 2 lines                                       |
| Operating Temp         | 0 to 45                                                      |
| Humidity               | 10% ~ 70%                                                    |
| Dimensions             | 280(W) x 178(H) x 55(D) mm                                   |
| Weight                 | 1.0 KG                                                       |