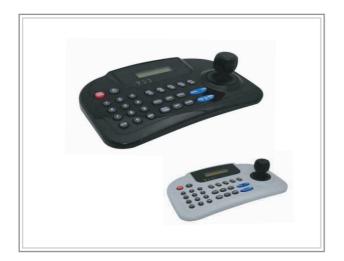

# **WTX-1200A**

## PTZ Controller

### Features

- Any DVR with Mouse function
- RS-485 Redundency
- Small sized
- Battery powerd
- Recalls up to 255 cameras from one keyboard
- Multiple protocol supported in each channel
- User password support