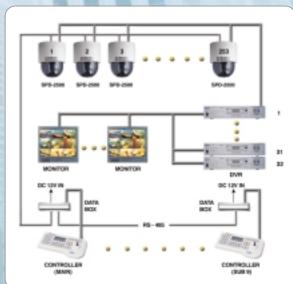

#### **Main Features**

- ▶ Max. configuration: 16 Cameras, 2 monitors
- ▶ Preset positions : Maximum 64 locations
- ▶ Camera Speed selection : Proportional to angle of joystick
- ▶ Pan/Tilt swing control
- ► Auto Sequence : Sequential Surveillance at preset intervals (With pauses from 1~99 seconds : speed change in up to 64 steps)
- ► Control of Group Sequence, Tour Sequence
- ▶ Freeze function, PTZ Trace function, Spiral function
- ▶ Capable of registering up to six Groups
- ▶ Auto Swing : Can be preset to swing between two points
- ► Auto Switcher : Shows images from 16 cameras by switching between 2 monitor
- ► Alarm Input : 6 channels
  ► Alarm Output : 1 channel
  ► Easy camera set-up via OSD

#### **Main Features**

- ▶ Preset positions : Maximum 64 locations
- ▶ Camera Speed selection : Proportional to angle of joystick
- ▶ Pan/Tilt swing control
- ► Auto Sequence : Sequential Surveillance at preset intervals (With pauses from 1-99 seconds : speed changes of up to 64 steps)
- ▶ Control of : Group Sequence, Tour Sequence, Freeze function
- ▶ PTZ Trace function and Spiral function
- ▶ Capable of registering up to six groups
- ▶ Auto Swing : Can be preset to swing between two points
- ▶ Easy camera set-up via OSD

#### **Specification**

| Model                                | SCC-1600                                                                                                                                       | SCC-16                                                                                                                |
|--------------------------------------|------------------------------------------------------------------------------------------------------------------------------------------------|-----------------------------------------------------------------------------------------------------------------------|
| Power Supply                         | DC12V, 500mA                                                                                                                                   | DC 9V, 500mA                                                                                                          |
| Video Input/Output                   | Input: CVBS 1.0Vp-p, 75, BNC:16<br>Output: CVBS 1.0Vp-p, 75, BNC:2                                                                             |                                                                                                                       |
| Camera Control Interfase             | RS-485, Serial Interface                                                                                                                       | RS-485, RS-422                                                                                                        |
| Alarm Interface Input/Output         | 16 NO, NC Switchable<br>1 relay (NO, NC, COM, GND)                                                                                             |                                                                                                                       |
| Joy Stick                            | Pan/Tilt, Zoom, One Push Auto Focus                                                                                                            | Pan/Tilt                                                                                                              |
| Manual Operation                     | Camera Selection: 1~16 Monitor Selection: 1~2 Zoom Switch: Wide & Tele Focus Switch: Near & Far                                                | Camera Selection : 1~253  Monitor Selection : 1  Zoom Switch : Wide & Tele  Focus Switch : Near & Far                 |
| Auto Surveillance Functions Sequence | Swing: Surveillance between 2 positions Surveillance of preset positions in turn Tour: Surveillance of groups in turn Switcher: Video switcher | Swing: Surveillance between 2 positions Surveillance of preset positions in turn Tour: Surveillance of groups in turn |
| OSD                                  | Available                                                                                                                                      | Available                                                                                                             |
| Dimension(WxHxD)                     | 400x170x51                                                                                                                                     | 337.5x180x31.6                                                                                                        |
| Weight                               | Approx. 2.1Kg                                                                                                                                  | Approx. 1.2Kg                                                                                                         |