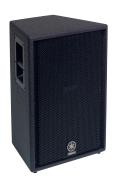

### **Front-of-House**

S215V

C215V

S115V

C115V

S112V

C112V

# Durable carpeted exteriors and stunning sound for the rigors of the road.

A sophisticated spray-finish look with the legendary Club V sound.

- Painstaking selection of parts and components, optimized wooden enclosures, and a thorough reevaluation of speaker capacity take sonic performance to a new level.
- Dual phone jacks and dual Speakon connectors for input and parallel connection.
- Protection circuit prevents excessive tweeter input due to acoustic feedback or other causes.
- Durable exterior with a carpeted surface, arced steel grille, and large metal handles for improved portability.
- S112V (C112V) and S115V (C115V) are equipped with a pole socket for use with speaker stands.
- The YSProcessing (Yamaha Speaker Processing) switch provided on the EMX series powered mixers and P series amplifiers enhances matching with single-woofer models for even greater sonic impact.