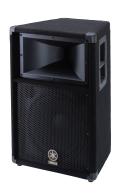

### **Front-of-House**

S215V

C215V

S115V

C115V

S112V

C112V

# Durable carpeted exteriors and stunning sound for the rigors of the road.

A sophisticated spray-finish look with the legendary Club V sound.

- Painstaking selection of parts and components, optimized wooden enclosures, and a thorough reevaluation of speaker capacity take sonic performance to a new level.
- Dual phone jacks and dual Speakon connectors for input and parallel connection.
- Protection circuit prevents excessive tweeter input due to acoustic feedback or other causes.
- Durable exterior with a carpeted surface, arced steel grille, and large metal handles for improved portability.
- S112V (C112V) and S115V (C115V) are equipped with a pole socket for use with speaker stands.
- The YSProcessing (Yamaha Speaker Processing) switch provided on the EMX series powered mixers and P series amplifiers enhances matching with single-woofer models for even greater sonic impact.