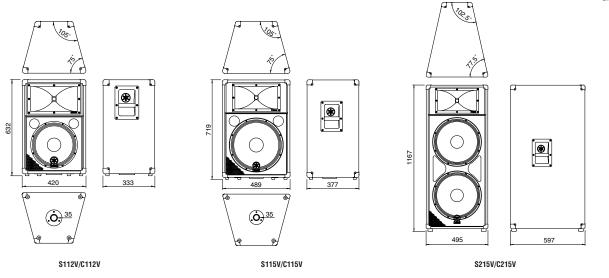

#### GENERAL SPECIFICATIONS

|                         |       | \$112V/C112V                                   | \$115V/C115V                                    | \$215V/C215V                                      |
|-------------------------|-------|------------------------------------------------|-------------------------------------------------|---------------------------------------------------|
|                         |       | 31124/61124                                    |                                                 | 32 13 V/G2 13 V                                   |
| Туре                    |       | 2-way bass-reflex                              |                                                 |                                                   |
| Frequency range (-10dB) |       | 60Hz-16kHz                                     | 55Hz-16kHz                                      | 42Hz-16kHz                                        |
| Nominal coverage        |       | 90Hx40V                                        |                                                 |                                                   |
| Nominal impedance       |       | 8                                              |                                                 | 4                                                 |
| Power rating            | NOISE | 175W                                           | 250W                                            | 500W                                              |
|                         | PGM   | 350W                                           | 500W                                            | 1000W                                             |
|                         | MAX   | 700W                                           | 1000W                                           | 2000W                                             |
| sensitivity (1W,1m)     |       | 97dB SPL                                       | 99dB SPL                                        |                                                   |
| Component               | LF    | 12" cone                                       | 15" cone                                        | 15" cone x 2                                      |
|                         | HF    |                                                | Horn + 2" voice coil driver                     |                                                   |
| Connectors              |       | 1/4* phone jack x 2, SPEAKON Neutrik NL4MP x 2 |                                                 |                                                   |
| Dimensions (W x H x D)  |       | 420 x 632 x 333 (16.5" x 24.9" x 13.1")        | 489 x 719 x 377 (23.8" x 28.3" x 25.1")         | 495 x 1167 x 597 (47.9" x 22.6" x 25.8")          |
| Weight                  |       | S112V: 20.8kg (45.9lbs)/C112V: 21.3kg (47lbs)  | S115V: 29.4kg (64.8lbs)/C115V: 30.3kg (66.8lbs) | S215V: 47.2kg (104.1lbs)/C215V: 47.5kg (104.7lbs) |

#### **DIMENSIONS**

unit : mm