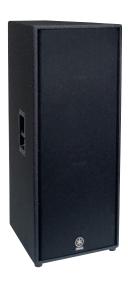

### **Front-of-House**

S215V

C215V

S115V

C115V

S112V

C112V

#### GENERAL SPECIFICATIONS

|                         |       | \$112V/C112V                                   | \$115V/C115V                                    | \$215V/C215V                                      |
|-------------------------|-------|------------------------------------------------|-------------------------------------------------|---------------------------------------------------|
|                         |       | 31124/61124                                    |                                                 | 32 13 V/G2 13 V                                   |
| Туре                    |       | 2-way bass-reflex                              |                                                 |                                                   |
| Frequency range (-10dB) |       | 60Hz-16kHz                                     | 55Hz-16kHz                                      | 42Hz-16kHz                                        |
| Nominal coverage        |       | 90Hx40V                                        |                                                 |                                                   |
| Nominal impedance       |       | 8                                              |                                                 | 4                                                 |
| Power rating            | NOISE | 175W                                           | 250W                                            | 500W                                              |
|                         | PGM   | 350W                                           | 500W                                            | 1000W                                             |
|                         | MAX   | 700W                                           | 1000W                                           | 2000W                                             |
| sensitivity (1W,1m)     |       | 97dB SPL                                       | 99dB SPL                                        |                                                   |
| Component               | LF    | 12" cone                                       | 15" cone                                        | 15" cone x 2                                      |
|                         | HF    |                                                | Horn + 2" voice coil driver                     |                                                   |
| Connectors              |       | 1/4* phone jack x 2, SPEAKON Neutrik NL4MP x 2 |                                                 |                                                   |
| Dimensions (W x H x D)  |       | 420 x 632 x 333 (16.5" x 24.9" x 13.1")        | 489 x 719 x 377 (23.8" x 28.3" x 25.1")         | 495 x 1167 x 597 (47.9" x 22.6" x 25.8")          |
| Weight                  |       | S112V: 20.8kg (45.9lbs)/C112V: 21.3kg (47lbs)  | S115V: 29.4kg (64.8lbs)/C115V: 30.3kg (66.8lbs) | S215V: 47.2kg (104.1lbs)/C215V: 47.5kg (104.7lbs) |