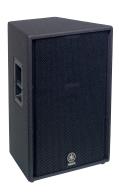

### **Front-of-House**

S215V

C215V

S115V

C115V

S112V

C112V

#### GENERAL SPECIFICATIONS

|                         |       | \$112V/C112V                                   | \$115V/C115V                                    | \$215V/C215V                                      |
|-------------------------|-------|------------------------------------------------|-------------------------------------------------|---------------------------------------------------|
|                         |       | 31124/61124                                    |                                                 | 32 13 V/G2 13 V                                   |
| Туре                    |       | 2-way bass-reflex                              |                                                 |                                                   |
| Frequency range (-10dB) |       | 60Hz-16kHz                                     | 55Hz-16kHz                                      | 42Hz-16kHz                                        |
| Nominal coverage        |       | 90Hx40V                                        |                                                 |                                                   |
| Nominal impedance       |       | 8                                              |                                                 | 4                                                 |
| Power rating            | NOISE | 175W                                           | 250W                                            | 500W                                              |
|                         | PGM   | 350W                                           | 500W                                            | 1000W                                             |
|                         | MAX   | 700W                                           | 1000W                                           | 2000W                                             |
| sensitivity (1W,1m)     |       | 97dB SPL                                       | 99dB SPL                                        |                                                   |
| Component               | LF    | 12" cone                                       | 15" cone                                        | 15" cone x 2                                      |
|                         | HF    |                                                | Horn + 2" voice coil driver                     |                                                   |
| Connectors              |       | 1/4* phone jack x 2, SPEAKON Neutrik NL4MP x 2 |                                                 |                                                   |
| Dimensions (W x H x D)  |       | 420 x 632 x 333 (16.5" x 24.9" x 13.1")        | 489 x 719 x 377 (23.8" x 28.3" x 25.1")         | 495 x 1167 x 597 (47.9" x 22.6" x 25.8")          |
| Weight                  |       | S112V: 20.8kg (45.9lbs)/C112V: 21.3kg (47lbs)  | S115V: 29.4kg (64.8lbs)/C115V: 30.3kg (66.8lbs) | S215V: 47.2kg (104.1lbs)/C215V: 47.5kg (104.7lbs) |