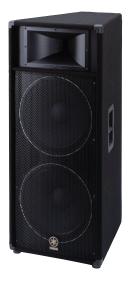

### **Front-of-House**

S215V

C215V

S115V

C115V

S112V

C112V

#### GENERAL SPECIFICATIONS

|                         |       | \$112V/C112V                                   | \$115V/C115V                                    | \$215V/C215V                                      |
|-------------------------|-------|------------------------------------------------|-------------------------------------------------|---------------------------------------------------|
|                         |       | 31124/61124                                    |                                                 | 32 13 V/G2 13 V                                   |
| Туре                    |       | 2-way bass-reflex                              |                                                 |                                                   |
| Frequency range (-10dB) |       | 60Hz-16kHz                                     | 55Hz-16kHz                                      | 42Hz-16kHz                                        |
| Nominal coverage        |       | 90Hx40V                                        |                                                 |                                                   |
| Nominal impedance       |       | 8                                              |                                                 | 4                                                 |
| Power rating            | NOISE | 175W                                           | 250W                                            | 500W                                              |
|                         | PGM   | 350W                                           | 500W                                            | 1000W                                             |
|                         | MAX   | 700W                                           | 1000W                                           | 2000W                                             |
| sensitivity (1W,1m)     |       | 97dB SPL                                       | 99dB SPL                                        |                                                   |
| Component               | LF    | 12" cone                                       | 15" cone                                        | 15" cone x 2                                      |
|                         | HF    |                                                | Horn + 2" voice coil driver                     |                                                   |
| Connectors              |       | 1/4* phone jack x 2, SPEAKON Neutrik NL4MP x 2 |                                                 |                                                   |
| Dimensions (W x H x D)  |       | 420 x 632 x 333 (16.5" x 24.9" x 13.1")        | 489 x 719 x 377 (23.8" x 28.3" x 25.1")         | 495 x 1167 x 597 (47.9" x 22.6" x 25.8")          |
| Weight                  |       | S112V: 20.8kg (45.9lbs)/C112V: 21.3kg (47lbs)  | S115V: 29.4kg (64.8lbs)/C115V: 30.3kg (66.8lbs) | S215V: 47.2kg (104.1lbs)/C215V: 47.5kg (104.7lbs) |