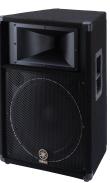

### **Front-of-House**

S215V

C215V

S115V

C115V

S112V

C112V

#### GENERAL SPECIFICATIONS

|                         |       | \$112V/C112V                                   | \$115V/C115V                                    | \$215V/C215V                                      |
|-------------------------|-------|------------------------------------------------|-------------------------------------------------|---------------------------------------------------|
|                         |       | 31124/61124                                    |                                                 | 32 13 V/G2 13 V                                   |
| Туре                    |       | 2-way bass-reflex                              |                                                 |                                                   |
| Frequency range (-10dB) |       | 60Hz-16kHz                                     | 55Hz-16kHz                                      | 42Hz-16kHz                                        |
| Nominal coverage        |       | 90Hx40V                                        |                                                 |                                                   |
| Nominal impedance       |       | 8                                              |                                                 | 4                                                 |
| Power rating            | NOISE | 175W                                           | 250W                                            | 500W                                              |
|                         | PGM   | 350W                                           | 500W                                            | 1000W                                             |
|                         | MAX   | 700W                                           | 1000W                                           | 2000W                                             |
| sensitivity (1W,1m)     |       | 97dB SPL                                       | 99dB SPL                                        |                                                   |
| Component               | LF    | 12" cone                                       | 15" cone                                        | 15" cone x 2                                      |
|                         | HF    |                                                | Horn + 2" voice coil driver                     |                                                   |
| Connectors              |       | 1/4* phone jack x 2, SPEAKON Neutrik NL4MP x 2 |                                                 |                                                   |
| Dimensions (W x H x D)  |       | 420 x 632 x 333 (16.5" x 24.9" x 13.1")        | 489 x 719 x 377 (23.8" x 28.3" x 25.1")         | 495 x 1167 x 597 (47.9" x 22.6" x 25.8")          |
| Weight                  |       | S112V: 20.8kg (45.9lbs)/C112V: 21.3kg (47lbs)  | S115V: 29.4kg (64.8lbs)/C115V: 30.3kg (66.8lbs) | S215V: 47.2kg (104.1lbs)/C215V: 47.5kg (104.7lbs) |