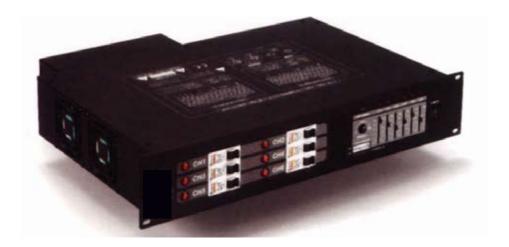

aLDR Storm 620 is a compact 6 channel dimmer pack which is loaded with variety of functions such as DMX and Analogue (0 - 10V control), manual control mode, dimming preheat control, overheat and overload protections.

Each dimmer pack shall be able to provide output load of up to 10A and each of them come with MCB with neon indicator which shall lit if the bulb blow for the particular channel

## **FEATURES**

- Adjustable pre-heat level from 0 to 50% at front panel
- 10A per channel x 6 channel max 60A TPN incoming supply
- DMX512 control or analogue 0 10V DC via rear 8 pin DIN connection
- Dual fan cooling system with overheat protection
- Adjustable pre-heat level from 0 to 50%
- Front panel slider for local operation
- Channel patching via front DIP switches
- Ressettable circuit breaker for individual channel
- Bulb Blown neon indicator

Power Input AC230V~50Hz three phase or single phase Power Output 10A per channel, 20A per phase, 60A totally (Max) Analogue Input and through 0-10V DMX in & out 3 pin male & female XLR connector

- Dimensions 482 x 381 x 89 mm (19" 2U)
- Weight 8.5 Kgs